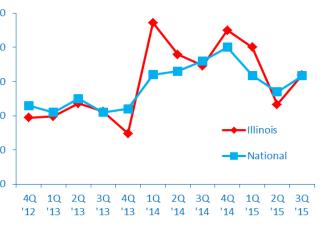

# ILLINOIS **GROWTH**

Revenue Growth vs. National

6.8%

**ILLINOIS MIDDLE** MARKET GROWTH **OVER THE PAST 12 MONTHS** 

7.2%

Past 12 Months **National** 

3.2%

**ILLINOIS MIDDLE** MARKET GROWTH **OVER THE NEXT 12** MONTHS

4.1%

Next 12 Months National

**Employment Growth** 

**ILLINOIS MIDDLE** MARKET GROWTH OVER THE PAST 12 MONTHS

Past 12 Months National

**ILLINOIS MIDDLE** MARKET GROWTH **OVER THE NEXT 12 MONTHS** 

3.2%

Next 12 Months **National** 