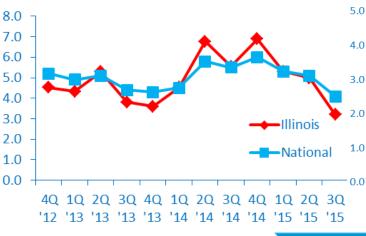

RKET**

### Illinois' Middle Market Defined

**ANNUAL REVENUE** 

\$10MM—\$1B

5







**MORE THAN** 

6,500

**BUSINESSES** 



**GENERATES NEARLY** 

\$300B

IN ANNUAL REVENUE



**REPRESENTS** 

1.1%

OF ALL ILLINOIS COMPANIES



**EMPLOYS** 

31%

OF THE ILLINOIS WORKFORCE



**GENERATES** 

20%

OF ALL ILLINOIS
BUSINESS REVENUE



## **Diverse**



construction **6.6%** 



**FINANCE & INSURANCE** 

**7.2%** 



7.5%



PROFESSIONAL SERVICES

**7.1%** 



RETAIL TRADE

9.0%



**MANUFACTURING** 

21.4%



WHOLESALE TRADE

13.9%



TRANSPORTATION & WAREHOUSING

3.3%

SOURCE: 2014 D&B DATA

ILLINOIS
MIDDLE
MARKET
INDICATOR

**3Q** 

2015

# ILLINOIS GROWTH VS. NATIONAL

### Revenue Growth past 12 months



### **Employment Growth past 12 months**



#### Revenue Growth next 12 months



### **Employment Growth next 12 months**



FOR MORE INFORMATION VISIT MIDDLEMARKETCENTER.ORG



In Collaboration With