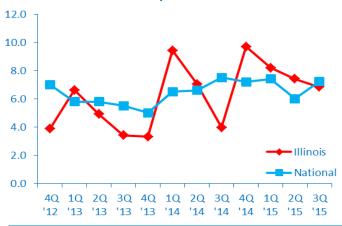

FORMATION VISIT MIDDLEMARKETCENTER.ORG







## **MEET ILLINOIS' MIGHTY MIDDLE MARKET**

### Illinois' Middle Market Defined

**ANNUAL REVENUE** 

\$10MM—\$1B

5







**MORE THAN** 

6,500

**BUSINESSES** 



**GENERATES NEARLY** 

\$300B

IN ANNUAL REVENUE



**REPRESENTS** 

1.1%

OF ALL ILLINOIS COMPANIES



**EMPLOYS** 

31%

OF THE ILLINOIS WORKFORCE



**GENERATES** 

20%

OF ALL ILLINOIS
BUSINESS REVENUE



## **Diverse**



construction **6.6%** 



**FINANCE & INSURANCE** 

**7.2%** 



7.5%



PROFESSIONAL SERVICES

**7.1%** 



RETAIL TRADE

9.0%



**MANUFACTURING** 

21.4%



WHOLESALE TRADE

13.9%



TRANSPORTATION & WAREHOUSING

3.3%

SOURCE: 2014 D&B DATA

ILLINOIS
MIDDLE
MARKET
INDICATOR

**3Q** 

2015

# ILLINOIS GROWTH VS. NATIONAL

### Revenue Growth past 12 months



### **Employment Growth past 12 months**



#### Revenue Growth next 12 months



### **Employment Growth next 12 months**



FOR MORE INFORMATION VISIT MIDDLEMARKETCENTER.ORG



In Collaboration With