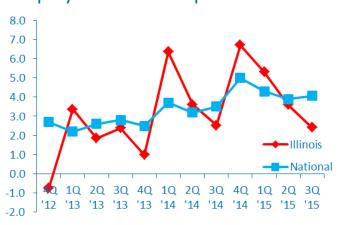

## **MEET ILLINOIS' MIGHTY MIDDLE MARKET**

### Illinois' Middle Market Defined

**ANNUAL REVENUE** 

\$10MM—\$1B

5







**MORE THAN** 

6,500

**BUSINESSES** 



**GENERATES NEARLY** 

\$300B

IN ANNUAL REVENUE



**REPRESENTS** 

1.1%

OF ALL ILLINOIS COMPANIES



**EMPLOYS** 

31%

OF THE ILLINOIS WORKFORCE



**GENERATES** 

20%

OF ALL ILLINOIS
BUSINESS REVENUE



## **Diverse**



construction **6.6%** 



**FINANCE & INSURANCE** 

**7.2%** 



7.5%



PROFESSIONAL SERVICES

**7.1%** 



RETAIL TRADE

9.0%



**MANUFACTURING** 

21.4%



WHOLESALE TRADE

13.9%



TRANSPORTATION & WAREHOUSING

3.3%

SOURCE: 2014 D&B DATA

ILLINOIS
MIDDLE
MARKET
INDICATOR

**3Q** 

2015

# ILLINOIS GROWTH VS. NATIONAL

### Revenue Growth past 12 months



### **Employment Growth past 12 months**



#### Revenue Growth next 12 months



### **Employment Growth next 12 months**



FOR MORE INFORMATION VISIT MIDDLEMARKETCENTER.ORG



In Collaboration With