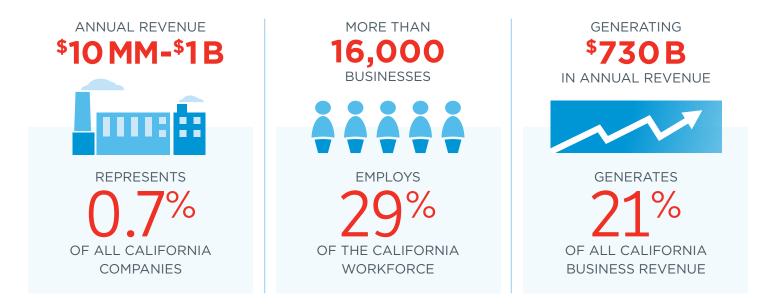

ant Thornton



## California Revenue Growth vs. National

CALIFORNIA MIDDLE CALIFORNIA MIDDLE

MARKET GROWTH OVER THE NEXT 12 MONTHS



\$

Ś

California Employment Growth vs. **National** 

CALIFORNIA MIDDLE

MARKET GROWTH OVER THE PAST 12 MONTHS



CALIFORNIA MIDDLE

MARKET GROWTH OVER THE NEXT 12 MONTHS



Next 12 Months National

#### California Companies Are Less Confident Than **National Average**

\$

Ś

Ś Ś

**GLOBAL ECONOMY** NATIONAL ECONOMY LOCAL ECONOMY VS. NATIONAL MIDDLE MARKET

### **Preparing for Growth Through Capital Investment**

MORE THAN HALF OF CALIFORNIA MIDDLE MARKET COMPANIES ARE POISED TO INVEST.





MARKET GROWTH

Past 12 Months

National

\$ Ś Ś Ś Ś Ś \$ \$ Ś Ś Ś \$

\$

OVER THE PAST

12 MONTHS

6.7%

\$ Ś

\$ Ś

84%



## California's Middle Market Defined



## California's Middle Market is Diverse







### Actual & Projected Employee Growth



Copyright © 2017 The Ohio State University. All rights reserved. This publication provides general information and should not be used or taken as business, financial, tax, accounting, legal, or other advice, or relied upon in substitution for the exercise of your independent judgment. For your specific situation or where otherwise required, expert advice should be sought. The views expressed in this publication reflect those of the authors and contributors, and not necessarily the views of The Ohio State University or any of their affiliates. Although The Ohio State University believes that the information contained in this publication has been obtained from, and is based upon, sources The Ohio Stat