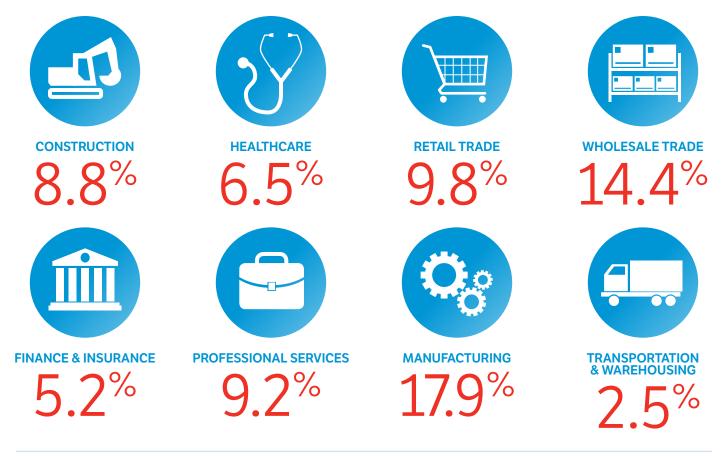

vs. National

CALIFORNIA MIDDLE CALIFORNIA MIDDLE

MARKET GROWTH OVER THE NEXT 12 MONTHS



\$

Ś

California Employment Growth vs. **National** 

CALIFORNIA MIDDLE

MARKET GROWTH OVER THE PAST 12 MONTHS



CALIFORNIA MIDDLE

MARKET GROWTH OVER THE NEXT 12 MONTHS



Next 12 Months National

#### California Companies Are Less Confident Than **National Average**

\$

Ś

Ś Ś

**GLOBAL ECONOMY** NATIONAL ECONOMY LOCAL ECONOMY VS. NATIONAL MIDDLE MARKET

### **Preparing for Growth Through Capital Investment**

MORE THAN HALF OF CALIFORNIA MIDDLE MARKET COMPANIES ARE POISED TO INVEST.





MARKET GROWTH

Past 12 Months

National

\$ Ś Ś Ś Ś Ś \$ \$ Ś Ś Ś \$

\$

OVER THE PAST

12 MONTHS

6.7%

\$ Ś

\$ Ś

84%



## California's Middle Market Defined



## California's Middle Market is Diverse







### Actual & Projected Employee Growth



Copyright © 2017 The Ohio State University. All rights reserved. This publication provides general information and should not be used or taken as business, financial, tax, accounting, legal, or other advice, or relied upon in substitution for the exercise of your independent judgment. For your specific situation or where otherwise required, expert advice should be sought. The views expressed in this publication reflect those of the authors and contributors, and not necessarily the views of The Ohio State University or any of their affiliates. Although The Ohio State University believes that the information contained in this publication has been obtained from, and is based upon, sources The Ohio State University believes to be reliable, The Oh