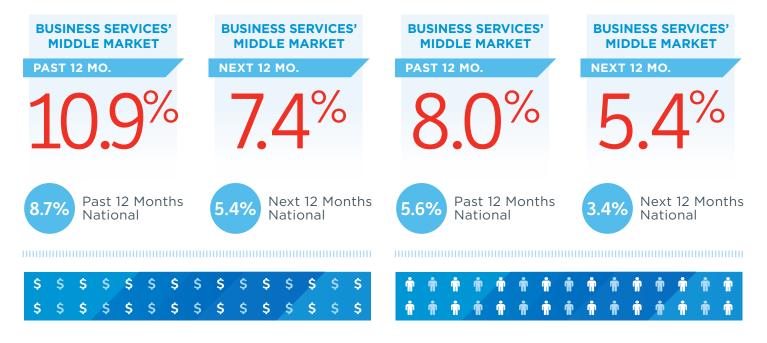

## Business Services' Revenue Growth vs. National

Business Services' Employment Growth vs. National