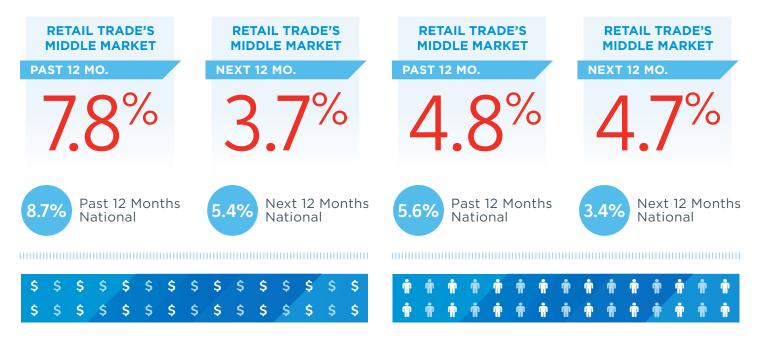

# Retail Trade's Revenue Growth vs. National

# Retail Trade's Employment Growth vs. National