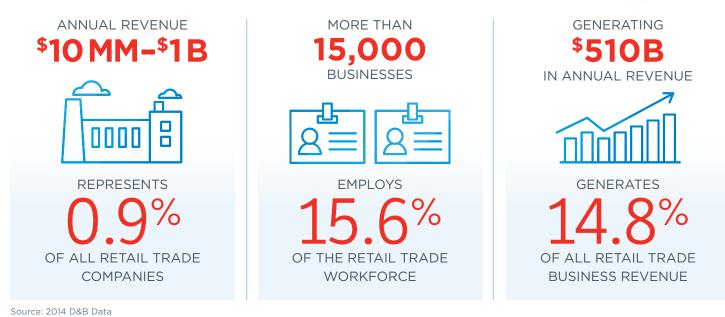

NATIONAL CENTER FOR THE MIDDLE MARKET

# **RETAIL TRADE**

## MIDDLE MARKET INDICATOR

1Q 2019

IN COLLABORATION WITH



Grant Thornton

cisco.



# Retail Trade's Revenue Growth vs. National

# Retail Trade's Employment Growth vs. National



#### Retail Trade's Top Internal Challenges Over The Next 3 Months

# ralent management costs business growth 240% signary 244% signary 244\% signary 244\%

Preparing for Growth Through Capital Investment

RETAIL TRADE'S APPETITE TO INVEST DECREASES SIGNIFICANTLY SINCE LAST QUARTER'S REPORTED 80%.



| VS. NEXT 12 MONTHS |       |           |
|--------------------|-------|-----------|
| TALENT MANAGEMENT  | COSTS | FINANCIAL |
| 46%                | 17%   | 11%       |

#### Retail Trade's Middle Market Defined



#### Retail Trade's Percentage of Revenues Around the World



Copyright © 2019 The Ohio State University. All rights reserved. This publication provides general information and should not be used or taken as business, financial, tax, accounting, legal, or other advice, or relied upon in substitution for the exercise of your independent judgment. For your specific situation or where otherwise required, expert advice should be sought. The views expressed in this publication reflect those of the authors and contributors, and not necessarily the views of The Ohio State University or any of their affiliates. Although The Ohio State University believes that the information contained in this publication has been obtained from, and is based upon, sources The Ohio State University believes to be