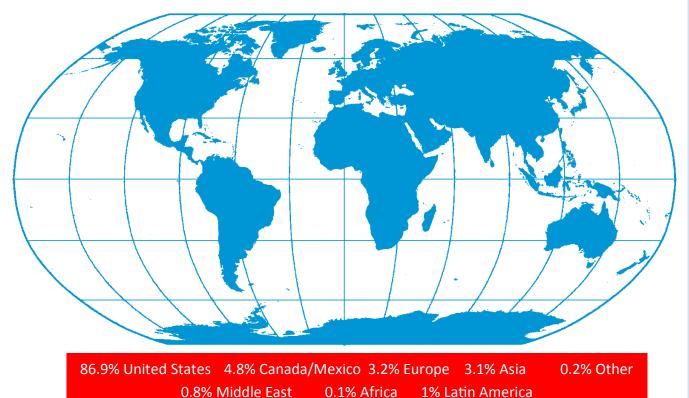

DLE MARKET **GROWTH OVER THE** PAST 12 MONTHS



Past 12 Months National



WHOLESALE TRADE'S MIDDLE MARKET **GROWTH OVER THE NEXT 12 MONTHS** 



Next 12 Months National

### **Employment Growth**

WHOLESALE TRADE'S MIDDLE MARKET GROWTH OVER THE PAST 12 MONTHS

### 4.3%

Past 12 Months National

# 1 7%

WHOLESALE TRADE'S MIDDLE MARKET **GROWTH OVER THE NEXT 12 MONTHS** 

### 3.2%

Next 12 Months National

# Preparing for growth through capital investment

Middle market companies in Wholesale Trade are sending a strong message that they are poised to invest.



### FOR MORE INFORMATION VISIT MIDDLEMARKETCENTER.ORG



In Collaboration With







### **MEET WHOLESALE TRADE'S MIGHTY MIDDLE MARKET**

#### Wholesale Trade's Middle Market Defined



### Percentage of Revenues around the World