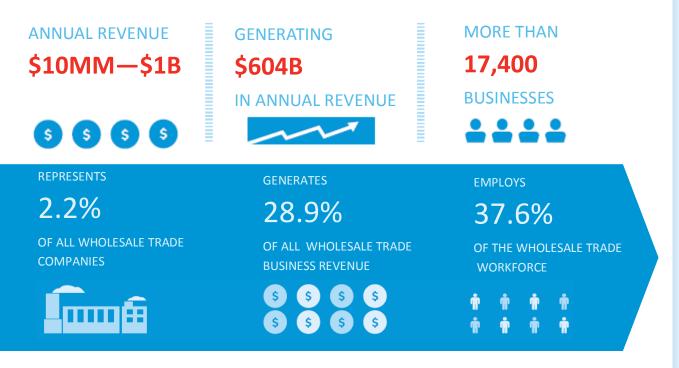

ent Regulations** 

5.4%

WHOLESALE TRADE'S MIDDLE MARKET **GROWTH OVER THE** PAST 12 MONTHS



Past 12 Months National



WHOLESALE TRADE'S MIDDLE MARKET **GROWTH OVER THE NEXT 12 MONTHS** 



Next 12 Months National

### **Employment Growth**

WHOLESALE TRADE'S MIDDLE MARKET GROWTH OVER THE PAST 12 MONTHS

### 4.3%

Past 12 Months National

# 1 7%

WHOLESALE TRADE'S MIDDLE MARKET **GROWTH OVER THE NEXT 12 MONTHS** 

### 3.2%

Next 12 Months National

# Preparing for growth through capital investment

Middle market companies in Wholesale Trade are sending a strong message that they are poised to invest.



### FOR MORE INFORMATION VISIT MIDDLEMARKETCENTER.ORG



In Collaboration With







### **MEET WHOLESALE TRADE'S MIGHTY MIDDLE MARKET**

#### Wholesale Trade's Middle Market Defined



### Percentage of Revenues around the World