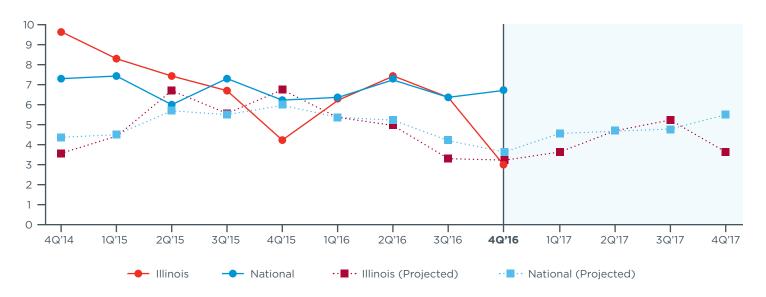

nois Companies Less Confident in Global and National Economies than National Average



35%



62%



88%

# Preparing for Growth Through Capital Investment

MOST MIDDLE
MARKET COMPANIES
IN ILLINOIS ARE
POISED TO INVEST.



VS. NATIONAL MIDDLE MARKET

65%

81%

86%

#### Illinois' Middle Market Defined

\*10 MM-\*1B



11%

OF ALL ILLINOIS

COMPANIES

MORE THAN **6,500**BUSINESSES

**EMPLOYS** 

31%

OF THE ILLINOIS WORKFORCE

\$300B

IN ANNUAL REVENUE



GENERATES

20%

OF ALL ILLINOIS BUSINESS REVENUE

#### Illinois' Middle Market is Diverse



CONSTRUCTION 6%



FINANCE & INSURANCE

7.2%



75%



PROFESSIONAL SERVICES

7.1%



9.0%



MANUFACTURING

21 4%



13.9%



TRANSPORTATION & WAREHOUSING

3.3%

# 4Q | 2016 ILLINOIS MIDDLE MARKET INDICATOR

## Actual & Projected Revenue Growth



## **Actual & Projected Employee Growth**



Copyright © 2016 The Ohio State University. All rights reserved. This publication provides general information and should not be used or taken as business, financial, tax, accounting, legal, or other advice, or relied upon in substitution for the exercise of your independent judgment. For your specific situation or where otherwise required, expert advice should be sought. The views expressed in this publication reflect those of the authors and contributors, and not necessarily the views of The Ohio State University or any of their affiliates. Although The Ohio State University believes that the information contained in this publication has been obtained from, and is based upon, sources The Ohio State University believes to be reliable. The Ohi