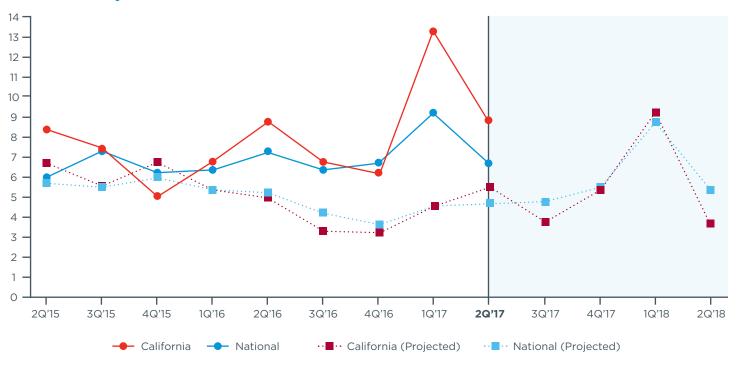

## California Revenue Growth vs. National

CALIFORNIA MIDDLE

Past 12 Months

National

MARKET GROWTH

OVER THE PAST

12 MONTHS

6.7%

#### Actual & Projected Revenue Growth