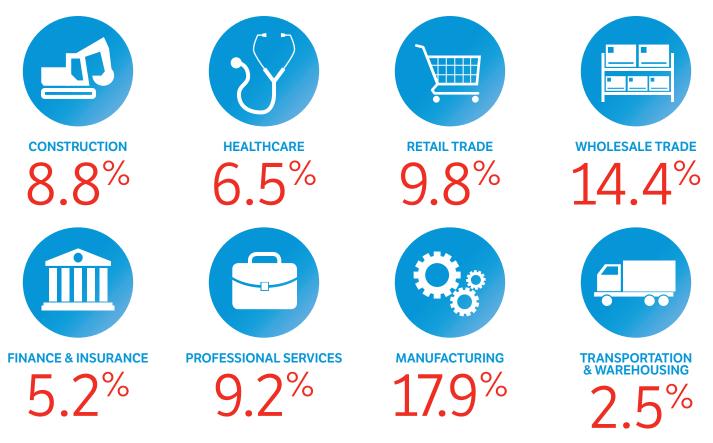

<br>\$ | \$ | \$ | \$ | \$ | \$ | \$ | \$ | \$ | \$ | \$ | \$ | \$ | \$ |  |
|----------|----|----|----|----|----|----|----|----|----|----|----|----|----|--|
| \$<br>Ś  | Ś  | Ś  | Ś  | Ś  | Ś  | Ś  | Ś  | Ś  | Ś  | Ś  | Ś  | Ś  | Ś  |  |

#### California Employment Growth vs. **National**

CALIFORNIA MIDDLE MARKET GROWTH OVER THE PAST

12 MONTHS



%

CALIFORNIA MIDDLE MARKET GROWTH OVER THE NEXT 12 MONTHS



#### California Companies Are Less Confident Than **National Average**

# **NATIONAL ECONOMY** LOCAL ECONOMY

## **Preparing for Growth Through Capital Investment**

MORE THAN HALF OF CALIFORNIA MIDDLE MARKET COMPANIES ARE POISED TO INVEST.



VS. NATIONAL MIDDLE MARKET



**GLOBAL ECONOMY** 

84%





# California's Middle Market Defined



## California's Middle Market is Diverse





#### Actual & Projected Revenue Growth

#### Actual & Projected Employee Growth



Copyright © 2017 The Ohio State University. All rights reserved. This publication provides general information and should not be used or taken as business, financial, tax, accounting, legal, or other advice, or relied upon in substitution for the exercise of your independent judgment. For your specific situation or where otherwise required, expert advice should be sought. The views expressed in this publication reflect those of the authors and contributors, and not necessarily the views of The Ohio State University or any of their affiliates. Although The Ohio State University believes that the information contained in this publication has been obtained from, and is based upon, sources The Ohio State Uni