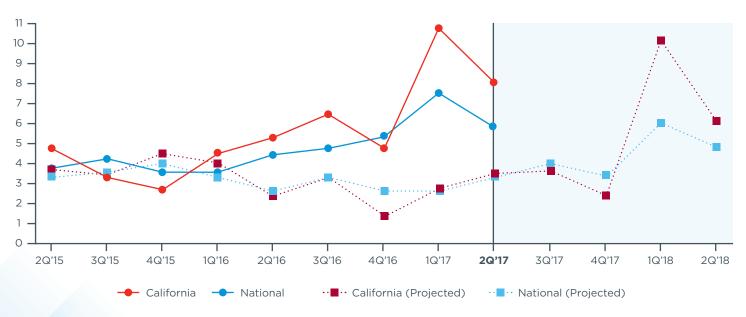

---|----|----|----|----|----|----|----|----|----|----|----|----|----|--|
| \$<br>Ś  | Ś  | Ś  | Ś  | Ś  | Ś  | Ś  | Ś  | Ś  | Ś  | Ś  | Ś  | Ś  | Ś  |  |

#### California Employment Growth vs. **National**

CALIFORNIA MIDDLE MARKET GROWTH OVER THE PAST

12 MONTHS



%

CALIFORNIA MIDDLE MARKET GROWTH OVER THE NEXT 12 MONTHS



#### California Companies Are Less Confident Than **National Average**

# **NATIONAL ECONOMY** LOCAL ECONOMY

## **Preparing for Growth Through Capital Investment**

MORE THAN HALF OF CALIFORNIA MIDDLE MARKET COMPANIES ARE POISED TO INVEST.



VS. NATIONAL MIDDLE MARKET



**GLOBAL ECONOMY** 

84%





# California's Middle Market Defined



## California's Middle Market is Diverse





#### Actual & Projected Revenue Growth

#### Actual & Projected Employee Growth



Copyright © 2017 The Ohio State University. All rights reserved. This publication provides general information and should not be used or taken as business, financial, tax, accounting, legal, or other advice, or relied upon in substitution for the exercise of your independent judgment. For your specific situation or where otherwise required, expert advice should be sought. The views expressed in this publication reflect those of the authors and contributors, and not necessarily the views of The Ohio State University or any of their affiliates. Although The Ohio State University believes that the information contained in this publication has been obtained from, and is based upon, sources The Ohio State University believes to be reliable. The Ohio State University does not guarantee its acc