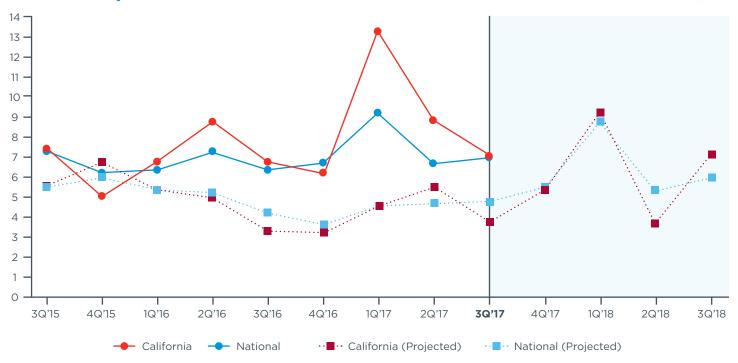

84%



96%

## Preparing for Growth Through Capital Investment

THE MAJORITY
OF CALIFORNIA
MIDDLE MARKET
COMPANIES ARE
POISED TO INVEST.



WINDOWS WATER TO SEE THE WATER TO SEE TH

74%

83%

88%

#### California's Middle Market Defined

\$10 MM-\$1B



REPRESENTS

7%

OF ALL CALIFORNIA

COMPANIES

MORE THAN

16,000

BUSINESSES



EMPLOYS

29%

OF THE CALIFORNIA WORKFORCE

GENERATING

\$730B

IN ANNUAL REVENUE



GENERATES

21%

OF ALL CALIFORNIA BUSINESS REVENUE

#### California's Middle Market is Diverse



Q Q%



FINANCE & INSURANCE

5.2%



HEALTHCARE



**PROFESSIONAL SERVICES** 

9.2%



PETAIL TRADE



MANUFACTURING 179%



WHOLESALE TRADE

14.4%



TRANSPORTATION & WAREHOUSING

2.5%

### **3Q | 2017 CALIFORNIA MIDDLE MARKET INDICATOR**

#### **Actual & Projected Revenue Growth**



#### **Actual & Projected Employee Growth**



Copyright © 2017 The Ohio State University. All rights reserved. This publication provides general information and should not be used or taken as business, financial, tax, accounting, legal, or other advice, or relied upon in substitution for the exercise of your independent judgment. For your specific situation or where otherwise required, expert advice should be sought. The views expressed in this publication reflect those of the authors and contributors, and not necessarily the views of The Ohio State University or any of their affiliates. Although The Ohio State University believes that the information contained in this publication has been obtained from, and is based upon, sources The Ohio State University believes to be reliable. The O