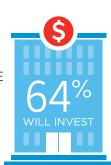

# Preparing for Growth Through Capital Investment

MIDDLE MARKET COMPANIES IN CONSTRUCTION ARE POISED TO INVEST.

VS. NEXT 12 MONTHS

STAFF/EMPLOYEES

57%

соsтs **25%**  FINANCIAL 18%