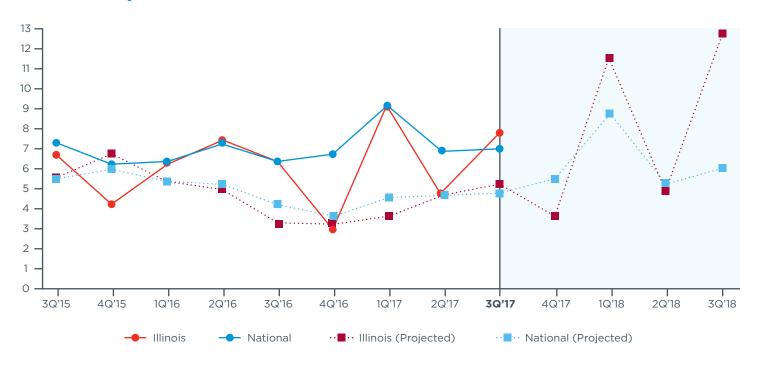

ET GROWTH OVER THE NEXT 12 MONTHS



Next 12 Months National



# Illinois Companies More Confident in National Economy Than National Average



74%



88%



72%

# Preparing for Growth Through Capital Investment

MORE THAN HALF
OF MIDDLE MARKET
COMPANIES IN
ILLINOIS ARE
POISED TO INVEST.



WINDOWS WATER TO SEE THE WATER TO SEE TH

74%

83%

88%

#### Illinois' Middle Market Defined

\$10 MM-\$1B



COMPANIES

6,500 BUSINESSES



21%

OF THE ILLINOIS WORKFORCE

\$300B
IN ANNUAL REVENUE



GENERATES

20%

OF ALL ILLINOIS

BUSINESS REVENUE

#### Illinois' Middle Market is Diverse



66%



7 %



7.5%



PROFESSIONAL SERVICES
71%



9.0%



MANUFACTURING

21.4%



13.9%



TRANSPORTATION & WAREHOUSING

# **3Q | 2017 ILLINOIS MIDDLE MARKET INDICATOR**

## Actual & Projected Revenue Growth



## **Actual & Projected Employee Growth**



Copyright © 2017 The Ohio State University. All rights reserved. This publication provides general information and should not be used or taken as business, financial, tax, accounting, legal, or other advice, or relied upon in substitution for the exercise of your independent judgment. For your specific situation or where otherwise required, expert advice should be sought. The views expressed in this publication reflect those of the authors and contributors, and not necessarily the views of The Ohio State University or any of their affiliates. Although The Ohio State University believes that the information contained in this publication has been obtained from, and is based upon, sources The Ohio State University believes to be reliable, The Ohi