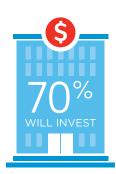

### **Preparing for Growth Through Capital Investment**

MIDDLE MARKET **COMPANIES IN MANUFACTURING** ARE POISED TO INVEST.

**VS. NEXT 12 MONTHS** 

STAFF/EMPLOYEES

56%

COSTS 29% **BUSINESS GROWTH** 29%