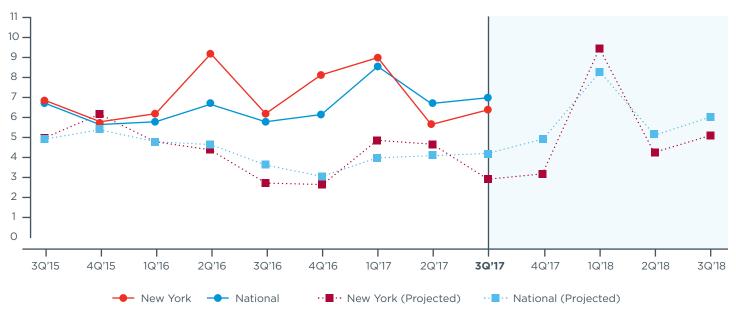

ies Less Confident Than National Average**





**NATIONAL ECONOMY** 



# **Preparing for Growth Through Capital Investment**

THE MAJORITY OF NEW YORK MIDDLE MARKET **COMPANIES ARE** POISED TO INVEST.



WINDOWS WATER TO SEE THE WATER TO SEE TH

74%

83%

88%

#### New York's Middle Market Defined

\$10 MM-\$1B



0.9%
OF ALL NEW YORK
COMPANIES

NEARLY 10,200 BUSINESSES



EMPLOYS

31% OF THE NEW YORK

WORKFORCE

MORE THAN

\$500B
IN ANNUAL REVENUE



GENERATES

O/

OF ALL NEW YORK BUSINESS REVENUE

### New York's Middle Market is Diverse



CONSTRUCTION 1 %



FINANCE & INSURANCE

Q 1%



11.6%



PROFESSIONAL SERVICES

93%



9.1%



MANUFACTURING 13.3%



13.0%



TRANSPORTATION & WAREHOUSING 7 1%

# **3Q | 2017 NEW YORK MIDDLE MARKET INDICATOR**

# Actual & Projected Revenue Growth



# Actual & Projected Employee Growth



Copyright © 2017 The Ohio State University. All rights reserved. This publication provides general information and should not be used or taken as business, financial, tax, accounting, legal, or other advice, or relied upon in substitution for the exercise of your independent judgment. For your specific situation or where otherwise required, expert advice should be sought. The views expressed in this publication reflect those of the authors and contributors, and not necessarily the views of The Ohio State University or any of their affiliates. Although The Ohio State University believes that the information contained in this publication has been obtained from, and is based upon, sources The Ohio State University believes to be reliable. The Ohio Sta