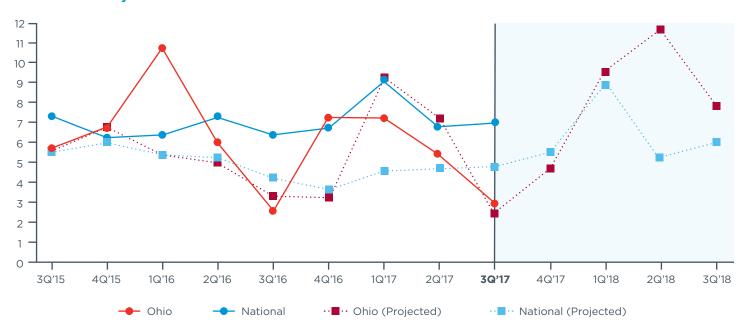

4%

## Preparing for Growth Through Capital Investment

THE MAJORITY
OF MIDDLE MARKET
COMPANIES IN
OHIO ARE POISED
TO INVEST.



WINDOWS WATER TO SEE THE WATER TO SEE TH

74%

83%

88%

#### Ohio's Middle Market Defined

\*10 MM-\*1B



REPRESENTS

0.9% OF ALL OHIO

OF ALL OHIO
COMPANIES

NEARLY
5,400
BUSINESSES



**EMPLOYS** 

28%

OF THE OHIO WORKFORCE

MORE THAN

\$225 B
IN ANNUAL REVENUE



GENERATES

19%

OF ALL OHIO BUSINESS REVENUE

#### Ohio's Middle Market is Diverse



CONSTRUCTION

6.8%



**HEALTHCARE** 

10.1%



RETAIL TRADE

10.6%



WHOLESALE TRADE

12.0%



**FINANCE & INSURANCE** 

4.5%



**PROFESSIONAL SERVICES** 

6.1%



MANUFACTURING

23.0%



TRANSPORTATION & WAREHOUSING

2.7%

### **3Q | 2017 OHIO MIDDLE MARKET INDICATOR**

#### Actual & Projected Revenue Growth



#### **Actual & Projected Employee Growth**



Copyright © 2017 The Ohio State University. All rights reserved. This publication provides general information and should not be used or taken as business, financial, tax, accounting, legal, or other advice, or relied upon in substitution for the exercise of your independent judgment. For your specific situation or where otherwise required, expert advice should be sought. The views expressed in this publication reflect those of the authors and contributors, and not necessarily the views of The Ohio State University or any of their affiliates. Although The Ohio State University believes that the information contained in this publication has been obtained from, and is based upon, sources The Ohio State University believes to be reliable, The O