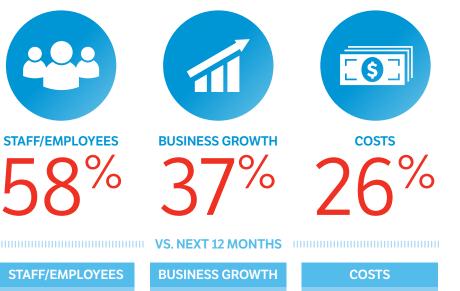

#### Business Services' Top Internal Challenges Over The Next 3 Months

\$ \$

\$ \$ \$ \$

24%