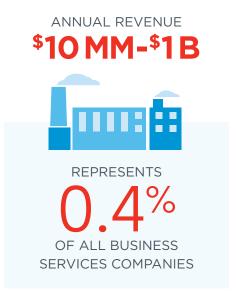

| Business Services' Err | ployment Growth |
|------------------------|-----------------|
| vs. National           |                 |

5.5% BUSINESS SERVICES'

MIDDLE MARKET GROWTH OVER THE PAST 12 MONTHS



**3.5** BUSINESS SERVICES' MIDDLE MARKET GROWTH OVER THE

3.7% Next 12 Nationa

NEXT 12 MONTHS

Next 12 Months National

#### Business Services' Top Internal Challenges Over The Next 3 Months

\$ \$

\$ \$ \$ \$



24%

#### Preparing for Growth Through Capital Investment

MIDDLE MARKET COMPANIES IN BUSINESS SERVICES ARE POISED TO INVEST.



MORE THAN

10,600

BUSINESSES

**EMPLOYS** 

OF THE BUSINESS

SERVICES WORKFORCE

GENERATING

<sup>\$</sup>414B

IN ANNUAL REVENUE

GENERATES

OF ALL BUSINESS SERVICES

**BUSINESS REVENUE** 

0

#### **Business Services' Middle Market Defined**



Source: 2014 D&B Data

#### Business Services' Percentage of Revenues Around the World



Copyright © 2018 The Ohio State University. All rights reserved. This publication provides general information and should not be used or taken as business, financial, tax, accounting, legal, or other advice, or relied upon in substitution for the exercise of your independent judgment. For your specific situation or where otherwise required, expert advice should be sought. The views expressed in this publication reflect those of the authors and contributors, and not necessarily the views of The Ohio State University or any of their affiliates. Although The Ohio State University believes that the information contained in this publication has been obtained from, and is based upon, sources The Ohio Stat