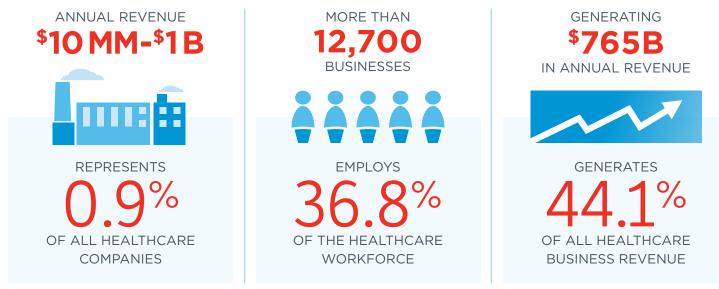

S

7.6%

\$ Ś

Ś

Ś Ś

GROWTH OVER THE

Past 12 Months

Ś Ś

National

HEALTHCARE'S

MIDDLE MARKET GROWTH OVER THE NEXT 12 MONTHS



\$

Ś

Ś Ś

Ś

#### Healthcare's Employment Growth vs. National

%

HEALTHCARE'S MIDDLE MARKET GROWTH OVER THE PAST 12 MONTHS



HEALTHCARE'S

MIDDLE MARKET GROWTH OVER THE NEXT 12 MONTHS



Next 12 Months National

#### Healthcare's Top Internal Challenges Over The Next 3 Months

\$ Ś Ś Ś

Ś Ś Ś Ś Ś Ś



#### **Preparing for Growth Through Capital Investment**

MIDDLE MARKET COMPANIES IN HEALTHCARE ARE SENDING A STRONG MESSAGE THAT THEY ARE POISED TO INVEST.



| STAFF/EMPLOYEES | COSTS | <b>BUSINESS GROWTH</b> |
|-----------------|-------|------------------------|
| 60%             | 29%   | 23%                    |

### Healthcare's Middle Market Defined



Source: 2014 D&B Data

## Healthcare's Percentage of Revenues Around the World



Copyright © 2018 The Ohio State University. All rights reserved. This publication provides general information and should not be used or taken as business, financial, tax, accounting, legal, or other advice, or relied upon in substitution for the exercise of your independent judgment. For your specific situation or where otherwise required, expert advice should be sought. The views expressed in this publication reflect those of the authors and contributors, and not necessarily the views of The Ohio State University or any of their affiliates. Although The Ohio State University believes that the information contained in this publication has been obtained from, and is based upon, sources The Ohio State Univer