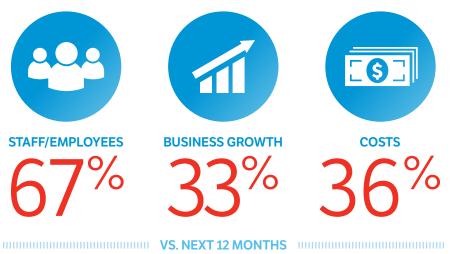

#### **Preparing for Growth Through Capital Investment**

MIDDLE MARKET COMPANIES IN HEALTHCARE ARE SENDING A STRONG MESSAGE THAT THEY ARE POISED TO INVEST.

| STAFF/EMPLOYEES | COSTS | <b>BUSINESS GROWTH</b> |
|-----------------|-------|------------------------|
| 60%             | 29%   | 23%                    |