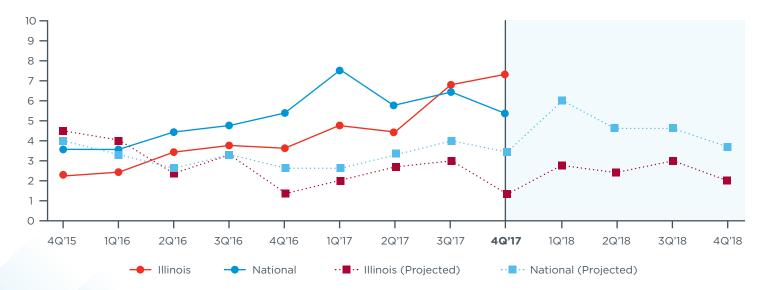

#### Illinois Employment Growth vs. National

72%

ILLINOIS MIDDLE MARKET GROWTH OVER THE PAST 12 MONTHS

Past 12 Months National 2.0%

ILLINOIS MIDDLE MARKET GROWTH OVER THE NEXT 12 MONTHS

Next 12 Months National

### **Actual & Projected Employee Growth**

Copyright © 2018 The Ohio State University. All rights reserved. This publication provides general information and should not be used or taken as business, financial, tax, accounting, legal, or other advice, or relied upon in substitution for the exercise of your independent judgment. For your specific situation or where otherwise required, expert advice should be sought. The views expressed in this publication reflect those of the authors and contributors, and not necessarily the views of The Ohio State University or any of their affiliates. Although The Ohio State University believes that the information contained in this publication has been obtained from, and is based upon, sources The Ohio State University believes to be reliable, The Ohio State University does not guarantee its accuracy, and it may be incomplete or condensed. The Ohio State University makes no representation or warranties of any kind whatsoever in respect of such information. The Ohio State University accepts no liability of any kind for loss arising from the use of the material presented in this publication