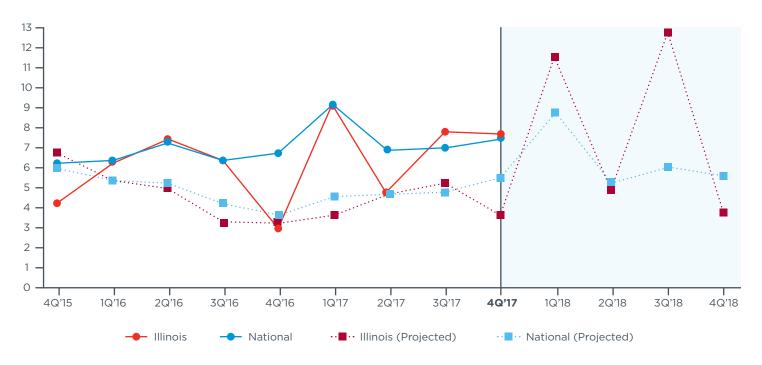

#### Illinois Revenue Growth vs. National

7.8%

ILLINOIS MIDDLE

MARKET GROWTH

OVER THE PAST

7.6% Pa

12 MONTHS

Past 12 Months National 3.9%

ILLINOIS MIDDLE MARKET GROWTH OVER THE NEXT 12 MONTHS

Next 12 Months National

### Actual & Projected Revenue Growth