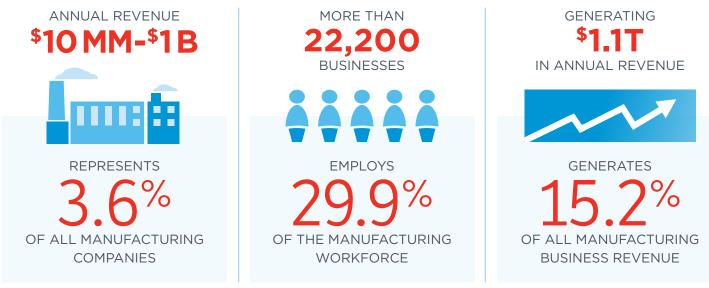

RKET

GROWTH OVER THE NEXT 12 MONTHS



\$

Ś

\$ **\$** 

Ś

## Manufacturing's Employment Growth vs. National

3.9%

MANUFACTURING MIDDLE MARKET GROWTH OVER THE PAST 12 MONTHS



3.9%

MANUFACTURING MIDDLE MARKET GROWTH OVER THE NEXT 12 MONTHS



Next 12 Months National

### Manufacturing's Top Internal Challenges Over The Next 3 Months

Ś

 Constant
 Constant
 Constant

 STAFF/EMPLOYEES
 BUSINESS GROWTH
 FINANCIAL

 599%
 459%
 249%

 VS. NEXT 12 MONTHS
 VS. NEXT 12 MONTHS

Preparing for Growth Through Capital Investment

MIDDLE MARKET COMPANIES IN MANUFACTURING ARE POISED TO INVEST.



| STAFF/EMPLOYEES | <b>BUSINESS GROWTH</b> | COSTS |
|-----------------|------------------------|-------|
| 51%             | 30%                    | 28%   |

### Manufacturing's Middle Market Defined



Source: 2014 D&B Data

## Manufacturing's Percentage of Revenues Around the World



Copyright © 2018 The Ohio State University. All rights reserved. This publication provides general information and should not be used or taken as business, financial, tax, accounting, legal, or other advice, or relied upon in substitution for the exercise of your independent judgment. For your specific situation or where otherwise required, expert advice should be sought. The views expressed in this publication reflect those of the authors and contributors, and not necessarily the views of The Ohio State University or any of their affiliates. Although The Ohio State University believes that the information contained in this publication has been obtained from, and is based upon, sources The Ohio State Uni