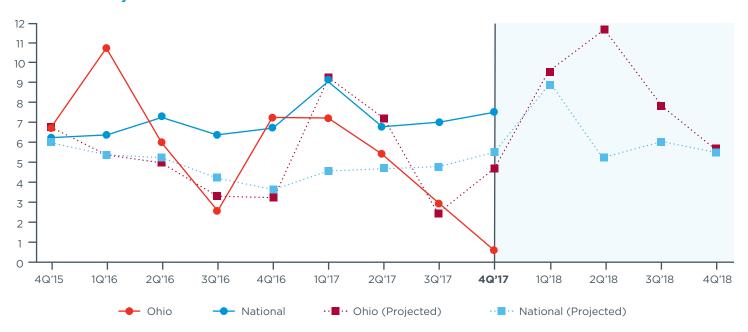

han National Average



64%



NATIONAL ECONOMY



89%

## Preparing for Growth Through Capital Investment

MIDDLE MARKET COMPANIES IN OHIO ARE POISED TO INVEST.



VS. NATIONAL MIDDLE MARKET

75%

86%

88%

#### Ohio's Middle Market Defined

\*10 MM-\*1B



REPRESENTS

0.9%

OF ALL OHIO COMPANIES

NEARLY
5,400
BUSINESSES



**EMPLOYS** 

28%

OF THE OHIO WORKFORCE

\*225B
IN ANNUAL REVENUE



GENERATES

19%

OF ALL OHIO BUSINESS REVENUE

#### Ohio's Middle Market is Diverse



CONSTRUCTION

6.8%



**HEALTHCARE** 

10.1%



**RETAIL TRADE** 

10.6%



WHOLESALE TRADE

12.0%



**FINANCE & INSURANCE** 

4.5%



PROFESSIONAL SERVICES

6.1%



**MANUFACTURING** 

23.0%



TRANSPORTATION & WAREHOUSING

2.7%

#### 4Q | 2017 OHIO MIDDLE MARKET INDICATOR

#### Actual & Projected Revenue Growth



#### **Actual & Projected Employee Growth**



Copyright © 2018 The Ohio State University. All rights reserved. This publication provides general information and should not be used or taken as business, financial, tax, accounting, legal, or other advice, or relied upon in substitution for the exercise of your independent judgment. For your specific situation or where otherwise required, expert advice should be sought. The views expressed in this publication reflect those of the authors and contributors, and not necessarily the views of The Ohio State University or any of their affiliates. Although The Ohio State University believes that the information contained in this publication has been obtained from, and is based upon, sources The Ohio State University believes to be reliable. The O