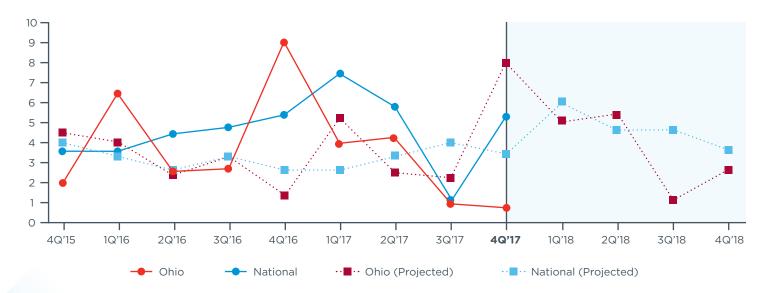

89%

## Preparing for Growth Through Capital Investment

MIDDLE MARKET COMPANIES IN OHIO ARE POISED TO INVEST.



VS. NATIONAL MIDDLE MARKET

75%

86%

88%

#### Ohio's Middle Market Defined

\*10 MM-\*1B



REPRESENTS

0.9%

OF ALL OHIO COMPANIES

NEARLY
5,400
BUSINESSES



**EMPLOYS** 

28%

OF THE OHIO WORKFORCE

\*225B
IN ANNUAL REVENUE



GENERATES

19%

OF ALL OHIO BUSINESS REVENUE

#### Ohio's Middle Market is Diverse



CONSTRUCTION

6.8%



**HEALTHCARE** 

10.1%



**RETAIL TRADE** 

10.6%



WHOLESALE TRADE

12.0%



**FINANCE & INSURANCE** 

4.5%



PROFESSIONAL SERVICES

6.1%



**MANUFACTURING** 

23.0%



TRANSPORTATION & WAREHOUSING

2.7%

#### 4Q | 2017 OHIO MIDDLE MARKET INDICATOR

#### Actual & Projected Revenue Growth



#### **Actual & Projected Employee Growth**



Copyright © 2018 The Ohio State University. All rights reserved. This publication provides general information and should not be used or taken as business, financial, tax, accounting, legal, or other advice, or relied upon in substitution for the exercise of your independent judgment. For your specific situation or where otherwise required, expert advice should be sought. The views expressed in this publication reflect those of the authors and contributors, and not necessarily the views of The Ohio State University or any of their affiliates. Although The Ohio State University believes that the information contained in this publication has been obtained from, and is based upon, sources The Ohio State University believes to be reliable. The Ohio State University does not guarantee its acc