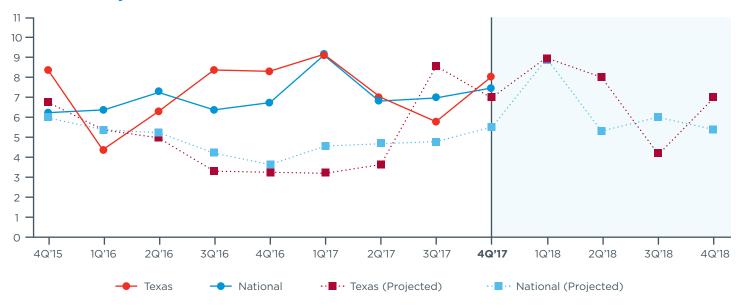

ext 12 Months National

### Texas Companies More Confident in National and Local Economies Than National Average



69%



88%



100%

## Preparing for Growth Through Capital Investment

THE MAJORITY OF MIDDLE MARKET COMPANIES IN TEXAS ARE POISED TO INVEST.



VS. NATIONAL MIDDLE MARKET

75%

86%

88%

#### Texas' Middle Market Defined

\$10 MM-\$1B



0.7%
OF ALL TEXAS
COMPANIES

10,000
BUSINESSES



**EMPLOYS** 

32%

OF THE TEXAS WORKFORCE

MORE THAN

\$505B
IN ANNUAL REVENUE



GENERATES

17%

OF ALL TEXAS BUSINESS REVENUE

#### Texas' Middle Market is Diverse



construction 17 0%



FINANCE & INSURANCE



6.8%



PROFESSIONAL SERVICES

2 1%



9.1%



14.0%



13.1%



TRANSPORTATION & WAREHOUSING

### 4Q | 2017 TEXAS MIDDLE MARKET INDICATOR

#### Actual & Projected Revenue Growth



#### **Actual & Projected Employee Growth**



Copyright © 2018 The Ohio State University. All rights reserved. This publication provides general information and should not be used or taken as business, financial, tax, accounting, legal, or other advice, or relied upon in substitution for the exercise of your independent judgment. For your specific situation or where otherwise required, expert advice should be sought. The views expressed in this publication reflect those of the authors and contributors, and not necessarily the views of The Ohio State University or any of their affiliates. Although The Ohio State University believes that the information contained in this publication has been obtained from, and is based upon, sources The Ohio State University believes to be reliable. The O