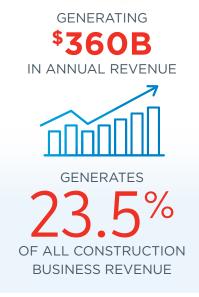

MIDDLE MARKET

NEXT 12 MO.

6.9%

5.9% Next 12 Months National

### Construction's Employment Growth vs. National

CONSTRUCTION'S MIDDLE MARKET

PAST 12 MO.

8.1%

. )

6.3% Past 12 Months National CONSTRUCTION'S MIDDLE MARKET

NEXT 12 MO.

5.9%

4.6% Next 12 Months National





#### Construction's Top Internal Challenges Over The Next 3 Months



TO %



40%



36%

## Preparing for Growth Through Capital Investment

MIDDLE MARKET CONSTRUCTION COMPANIES ARE SENDING A STRONG MESSAGE THAT THEY ARE POISED TO INVEST.



**VS. NEXT 12 MONTHS** 

STAFF/EMPLOYEES

58%

**BUSINESS GROWTH** 

26%

**FINANCIAL** 

24%

#### Construction's Middle Market Defined

\$10 MM-\$1B

REPRESENTS

OF ALL CONSTRUCTION

**COMPANIES** 

MORE THAN
12,000
BUSINESSES

EMPLOYS
32.1%
OF THE CONSTRUCTION

WORKFORCE



Source: 2014 D&B Data

#### Construction's Percentage of Revenues Around the World



Copyright © 2018 The Ohio State University. All rights reserved. This publication provides general information and should not be used or taken as business, financial, tax, accounting, legal, or other advice, or relied upon in substitution for the exercise of your independent judgment. For your specific situation or where otherwise required, expert advice should be sought. The views expressed in this publication reflect those of the authors and contributors, and not necessarily the views of The Ohio State University or any of their affiliates. Although The Ohio State University believes that the information contained in this publication has been obtained from, and is based upon, sources The Ohio State Un