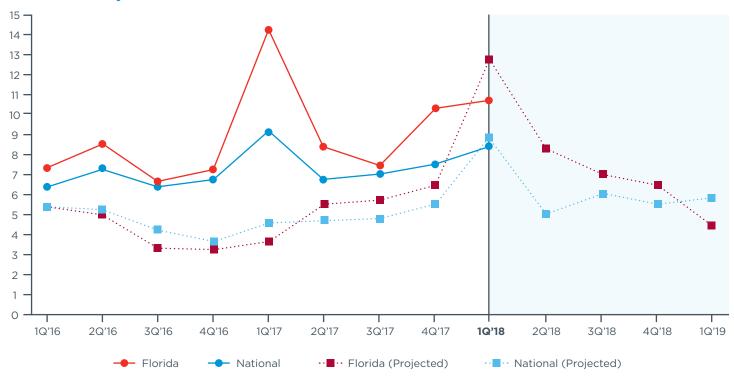

**NATIONAL ECONOMY** 



**LOCAL ECONOMY** 

# **Preparing for Growth Through Capital Investment**

MIDDLE MARKET **COMPANIES IN** FLORIDA ARE SENDING A STRONG **MESSAGE THAT** THEY ARE POISED TO INVEST.



**VS. NATIONAL MIDDLE MARKET** 

82%

87%

94%

#### Florida's Middle Market Defined

ANNUAL REVENUE \$10 MM-\$1B



**REPRESENTS** 

OF ALL FLORIDA

**COMPANIES** 

**NEARLY** 

7,000 BUSINESSES



**EMPLOYS** 

OF THE FLORIDA WORKFORCE

MORE THAN

IN ANNUAL REVENUE



**GENERATES** 

OF ALL FLORIDA **BUSINESS REVENUE** 

#### Florida's Middle Market is Diverse







**FINANCE & INSURANCE** 



**HEALTHCARE** 



**PROFESSIONAL SERVICES** 



**RETAIL TRADE** 



**MANUFACTURING** 



**WHOLESALE TRADE** 



TRANSPORTATION & WAREHOUSING

## **Actual & Projected Revenue Growth**



# **Actual & Projected Employee Growth**



Copyright © 2018 The Ohio State University. All rights reserved. This publication provides general information and should not be used or taken as business, financial, tax, accounting, legal, or other advice, or relied upon in substitution for the exercise of your independent judgment. For your specific situation or where otherwise required, expert advice should be sought. The views expressed in this publication reflect those of the authors and contributors, and not necessarily the views of The Ohio State University or any of their affiliates. Although The Ohio State University believes that the information contained in this publication has been obtained from, and is based upon, sources The Ohio State University believes to be reliable, The Ohio