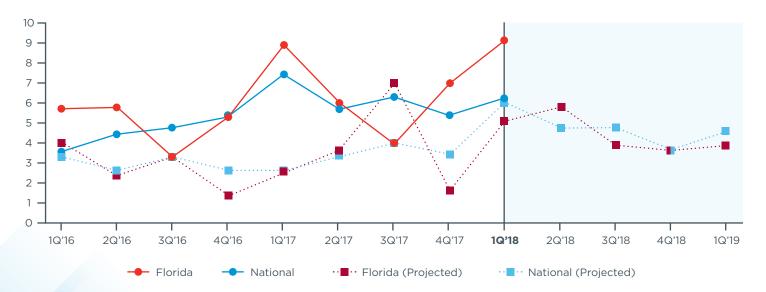

Y** 

# **Preparing for Growth Through Capital Investment**

MIDDLE MARKET **COMPANIES IN** FLORIDA ARE SENDING A STRONG **MESSAGE THAT** THEY ARE POISED TO INVEST.



**VS. NATIONAL MIDDLE MARKET** 

82%

87%

94%

#### Florida's Middle Market Defined

ANNUAL REVENUE \$10 MM-\$1B



**REPRESENTS** 

OF ALL FLORIDA

**COMPANIES** 

**NEARLY** 

7,000 BUSINESSES



**EMPLOYS** 

OF THE FLORIDA WORKFORCE

MORE THAN

IN ANNUAL REVENUE



**GENERATES** 

OF ALL FLORIDA **BUSINESS REVENUE** 

#### Florida's Middle Market is Diverse







**FINANCE & INSURANCE** 



**HEALTHCARE** 



**PROFESSIONAL SERVICES** 



**RETAIL TRADE** 



**MANUFACTURING** 



**WHOLESALE TRADE** 



TRANSPORTATION & WAREHOUSING

## **Actual & Projected Revenue Growth**



# **Actual & Projected Employee Growth**



Copyright © 2018 The Ohio State University. All rights reserved. This publication provides general information and should not be used or taken as business, financial, tax, accounting, legal, or other advice, or relied upon in substitution for the exercise of your independent judgment. For your specific situation or where otherwise required, expert advice should be sought. The views expressed in this publication reflect those of the authors and contributors, and not necessarily the views of The Ohio State University or any of their affiliates. Although The Ohio State University believes that the information contained in this publication has been obtained from, and is based upon, sources The Ohio State University believes to be reliable, The Ohio State University does not guarantee its acc