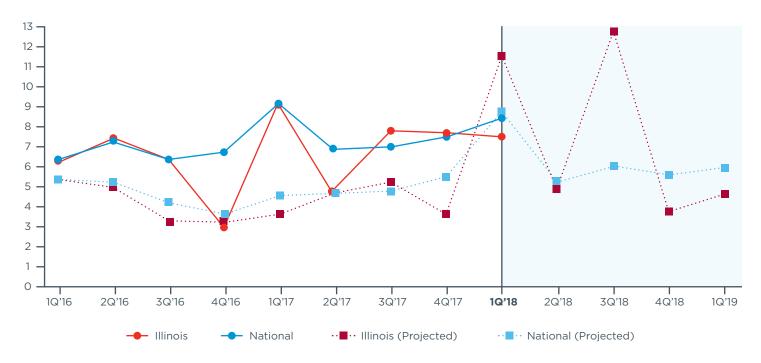

### Illinois Revenue Growth vs. National

**ILLINOIS MIDDLE MARKET** 

PAST 12 MO.

8.4%

Past 12 Months

National

**ILLINOIS MIDDLE MARKET** 

NEXT 12 MO.

National

Next 12 Months

PAST 12 MO.

**ILLINOIS** 

**MIDDLE MARKET** 

**ILLINOIS MIDDLE MARKET** 

NEXT 12 MO.

Past 12 Months 6.3% National

## Actual & Projected Revenue Growth