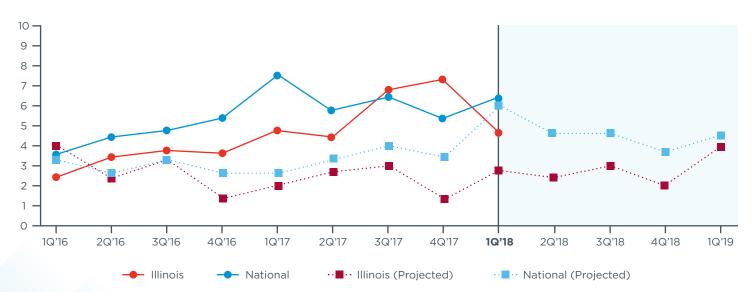

National

Next 12 Months

PAST 12 MO.

**ILLINOIS** 

**MIDDLE MARKET** 

**ILLINOIS MIDDLE MARKET** 

NEXT 12 MO.

Past 12 Months 6.3% National

Next 12 Months National

Illinois Employment Growth vs. National

# **Actual & Projected Employee Growth**

Copyright © 2018 The Ohio State University. All rights reserved. This publication provides general information and should not be used or taken as business, financial, tax, accounting, legal, or other advice, or relied upon in substitution for the exercise of your independent judgment. For your specific situation or where otherwise required, expert advice should be sought. The views expressed in this publication reflect those of the authors and contributors, and not necessarily the views of The Ohio State University or any of their affiliates. Although The Ohio State University believes that the information contained in this publication has been obtained from, and is based upon, sources The Ohio State University believes to be reliable, The Ohio State University does not guarantee its accuracy, and it may be incomplete or condensed. The Ohio State University makes no representation or warranties of any kind whatsoever in respect of such information. The Ohio State University accepts no liability of any kind for loss arising from the use of the material presented in this publication.