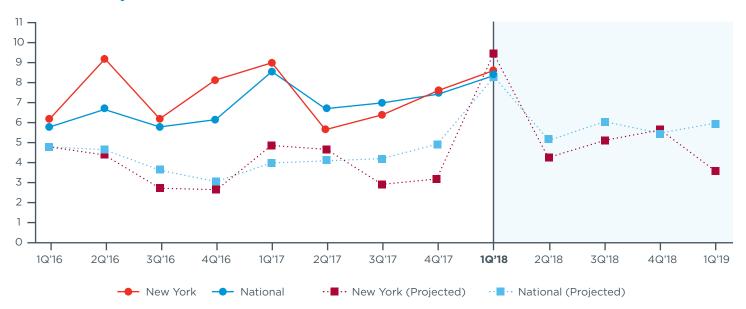

and Local Economies Than National Average



86%



QQ%



LOCAL ECONOMY

98%



THE MAJORITY OF MIDDLE MARKET COMPANIES IN NEW YORK ARE POISED TO INVEST.



**VS. NATIONAL MIDDLE MARKET** 

82%

87%

94%

#### New York's Middle Market Defined

\$10 MM-\$1B



**REPRESENTS** 

0.9%

OF ALL NEW YORK COMPANIES

NEARLY
10,200
BUSINESSES



**EMPLOYS** 

31%

OF THE NEW YORK WORKFORCE

\*500B

IN ANNUAL REVENUE



**GENERATES** 

19%

OF ALL NEW YORK BUSINESS REVENUE

#### New York's Middle Market is Diverse



**CONSTRUCTION** 

6.1%



**HEALTHCARE** 

11.6%



**RETAIL TRADE** 

9.1%



WHOLESALE TRADE

13.0%



**FINANCE & INSURANCE** 

 $8.1^{\circ}$ 



PROFESSIONAL SERVICES

9.3%



MANUFACTURING

13.3%



TRANSPORTATION & WAREHOUSING

2.1%

#### **Actual & Projected Revenue Growth**



#### **Actual & Projected Employee Growth**



Copyright © 2018 The Ohio State University. All rights reserved. This publication provides general information and should not be used or taken as business, financial, tax, accounting, legal, or other advice, or relied upon in substitution for the exercise of your independent judgment. For your specific situation or where otherwise required, expert advice should be sought. The views expressed in this publication reflect those of the authors and contributors, and not necessarily the views of The Ohio State University or any of their affiliates. Although The Ohio State University believes that the information contained in this publication has been obtained from, and is based upon, sources The Ohio State University believes to be reliable, The O