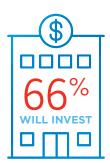

#### Retail Trade's Middle Market Defined

\$10 MM-\$1B

REPRESENTS

OF ALL RETAIL TRADE

COMPANIES

MORE THAN
15,000
BUSINESSES

EMPLOYS
15.6%
OF THE RETAIL TRADE
WORKFORCE

Source: 2014 D&B Data