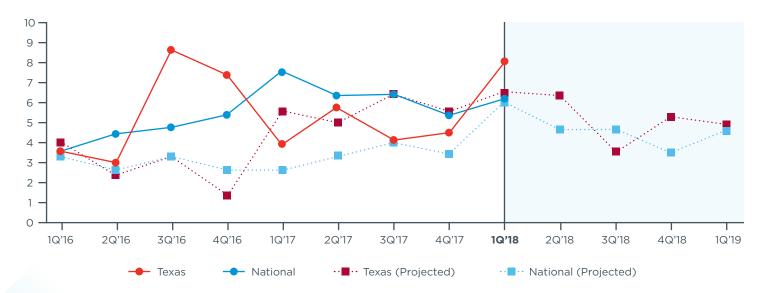

## TEXAS MIDDLE MARKET

NEXT 12 MO.

4.9%

Texas Employment Growth vs. National

### TEXAS MIDDLE MARKET

PAST 12 MO.

8.1%