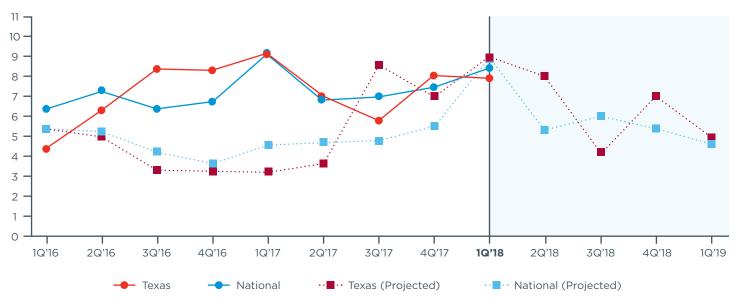

### Texas Revenue Growth vs. National

### TEXAS MIDDLE MARKET

PAST 12 MO.

7.9%

### TEXAS MIDDLE MARKET

NEXT 12 MO.

6.0%